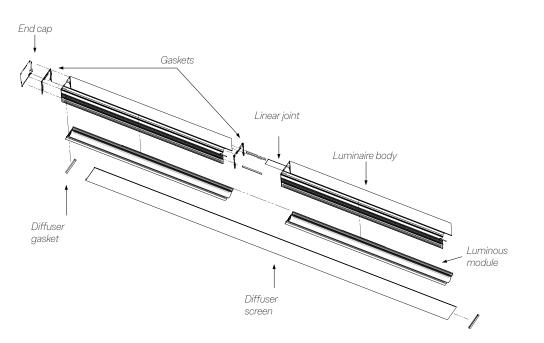

## CONTINUOUS ROWS INSTALLATION

Maximum length of luminaires in continuous line ≤10m.